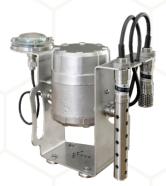

#### - Early Detection of:

- Sinking Floating Roof
- Product on Deck
- Ladder Failure
- Sticking Seals
- Roof Drain Failure
- Magnetic bracket installation, no cold or hot work
- Stand-alone turnkey solution available
- Standards-based, seamless **SCADA** integration
- Intrinsically safe
- Battery life up to 10 years

The HCD and HCDW Sensor Probes can be configured with up to three separate PA sensors of any formulation as required by the application.