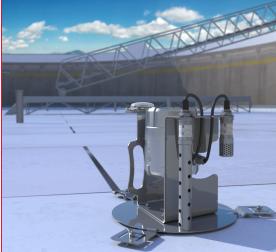

# FR-Tracker™

## **Floating Roof Monitoring**

#### - Early Detection of:

- Sinking Floating Roof
- Product on Deck
- Ladder Failure
- Sticking Seals
- Roof Drain Failure
- Magnetic bracket installation, no cold or hot work
- Stand-alone turnkey solution available
- Standards-based, seamless **SCADA** integration
- Intrinsically safe
- Battery life up to 10 years