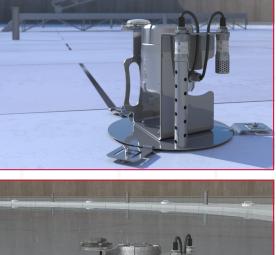

# FR-Tracker™

## **Floating Roof Monitoring**

## Wireless HART®

Innovation driven by safety

#### - Early Detection of:

- Sinking Floating Roof
- Product on Deck
- Ladder Failure
- Sticking Seals
- Roof Drain Failure
- Magnetic bracket installation, no cold or hot work
- Stand-alone turnkey solution available
- Standards-based, seamless **SCADA** integration
- Intrinsically safe
- Battery life up to 10 years