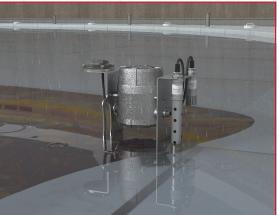

# FR-Tracker™

## **Floating Roof Monitoring**

## Wireless HART®

Innovation driven by safety

#### - Early Detection of:

- Sinking Floating Roof
- Product on Deck
- Ladder Failure
- Sticking Seals
- Roof Drain Failure
- Magnetic bracket installation, no cold or hot work
- Stand-alone turnkey solution available
- Standards-based, seamless **SCADA** integration
- Intrinsically safe
- Battery life up to 10 years