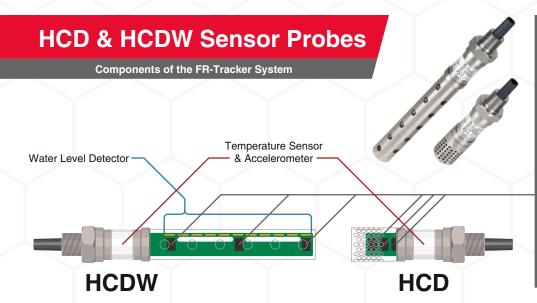

## Polymer Absorption Sensors (PAS)

Syscor has developed three proven, patent-pending PA sensor formulations:

- **Vapor Sensor**: Best at detecting gaseous hydrocarbons in dry or humid air.
- Interface Sensor: Best at detecting liquid or gaseous hydrocarbons when in air or temporarily submerged in water.
- Water Immersion Sensor: Best at detecting liquid or gaseous hydrocarbons when fully submerged in water or encased in ice for extended periods of time.

The HCD and HCDW Sensor Probes can be configured with up to three separate PA sensors of any formulation as required by the application.